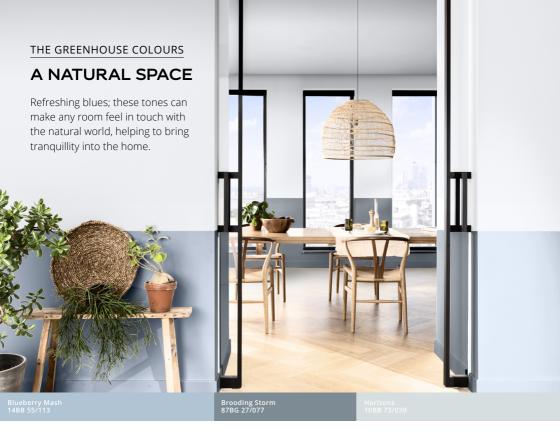

#### **BRING THE OUTSIDE IN**

The trend-led greens and blues of the Greenhouse palette, used with Dulux Colour of the Year 2022, Bright Skies™, can make any room feel in touch with the natural world.

#### CONNECT WITH NATURE INDOORS

Bring the positive effects of nature inside with the fresh greens and blues of the Greenhouse palette used with Dulux Colour of the Year 2022, Bright Skies™ - our need for nature has never been so tangible.