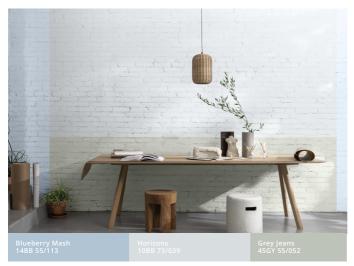

#### **BRING THE OUTSIDE IN**

The trend-led greens and blues of the Greenhouse palette, used with Dulux Colour of the Year 2022, Bright Skies™, can make any room feel in touch with the natural world.