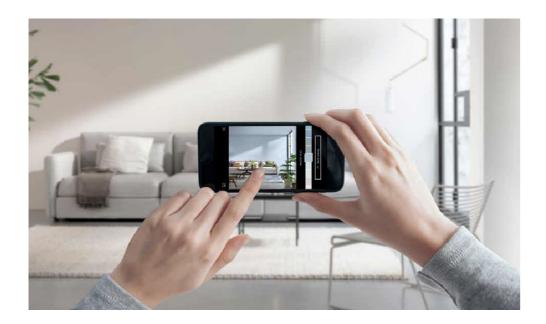

## 1. START WITH THE VISUALIZER APP

Pick a colour from anywhere and see the colours come to life in your living space – all thanks to our free app, with its augmented reality technology. An easy and fun way to help you turn fantasy into reality.