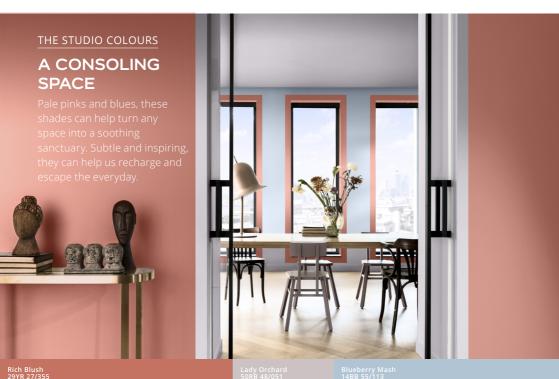

### PAINT A SOOTHING SCHEME

Subtle, inspiring and joyful, the Studio palette of vibrant pinks creates a space where you can relax and feel inspired.

## PATCHWORK OF COLOUR

Coordinating shades from the Studio palette are ideal for a bright backdrop that's inspiring and inventive. Simply mix and match blocks of colour in a selection of your favourite Studio tones colours, alongside light and airy Bright Skies™.

#### ADD WARMTH TO ANY SPACE

In a large space, add warmth with a deeper pink tone set against a pale border.
And think about the whole space not just one room.
Adding details of the same colour in the adjoining area will help the whole scheme hang together.