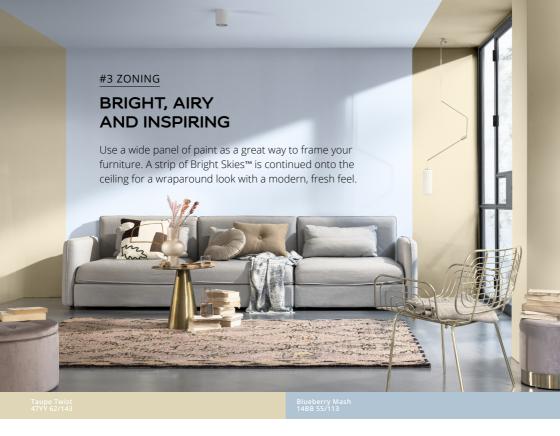

#4 BLENDING SPACES

#### ADD WARMTH TO ANY SPACE

In a large space, add warmth with a deeper pink tone set against a pale border.
And think about the whole space not just one room.
Adding details of the same colour in the adjoining area will help the whole scheme hang together.