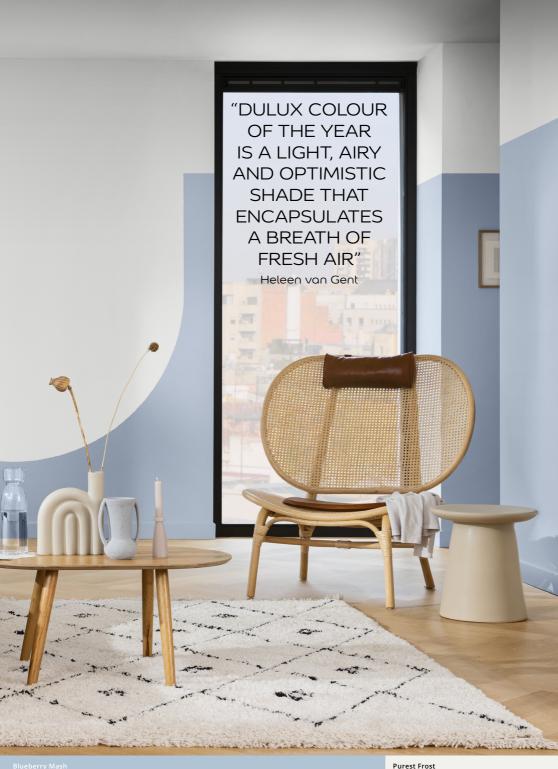

## **BRIGHT SKIES™**

Once again, our **colour specialists** plus a team of top international design experts have gathered the latest global trends and insights, selecting a **Colour of the Year** with supporting palettes that reflects the mood of the moment – a tone that's set to have an impact on homes all over the world.

Our Colour of the Year is a light, airy and optimistic shade that encapsulates a breath of fresh air. After a spell of feeling shut in, we crave expansion - the great outdoors, the open air, a fresh approach and a new start. We've gathered ideas and inspiration to help you **imagine** a fresh new look.