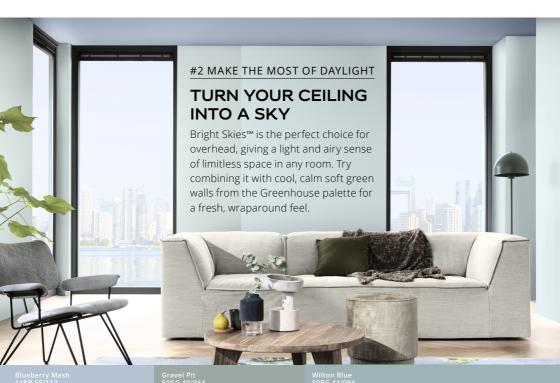

## SOFTEN YOUR SPACE

Opt for the lighter tones of the Greenhouse palette to make the most of natural daylight, and frame your workspace with a border of Bright Skies™ to add an uplifting, refreshing feel.