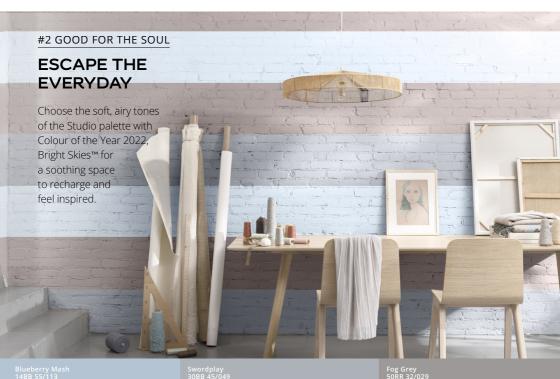

### PAINT A SOOTHING SCHEME

Subtle, inspiring and joyful, the Studio palette of vibrant pinks creates a space where you can relax and feel inspired.

## PATCHWORK OF COLOUR

Coordinating shades from the Studio palette are ideal for a bright backdrop that's inspiring and inventive. Simply mix and match blocks of colour in a selection of your favourite Studio tones colours, alongside light and airy Bright Skies™.